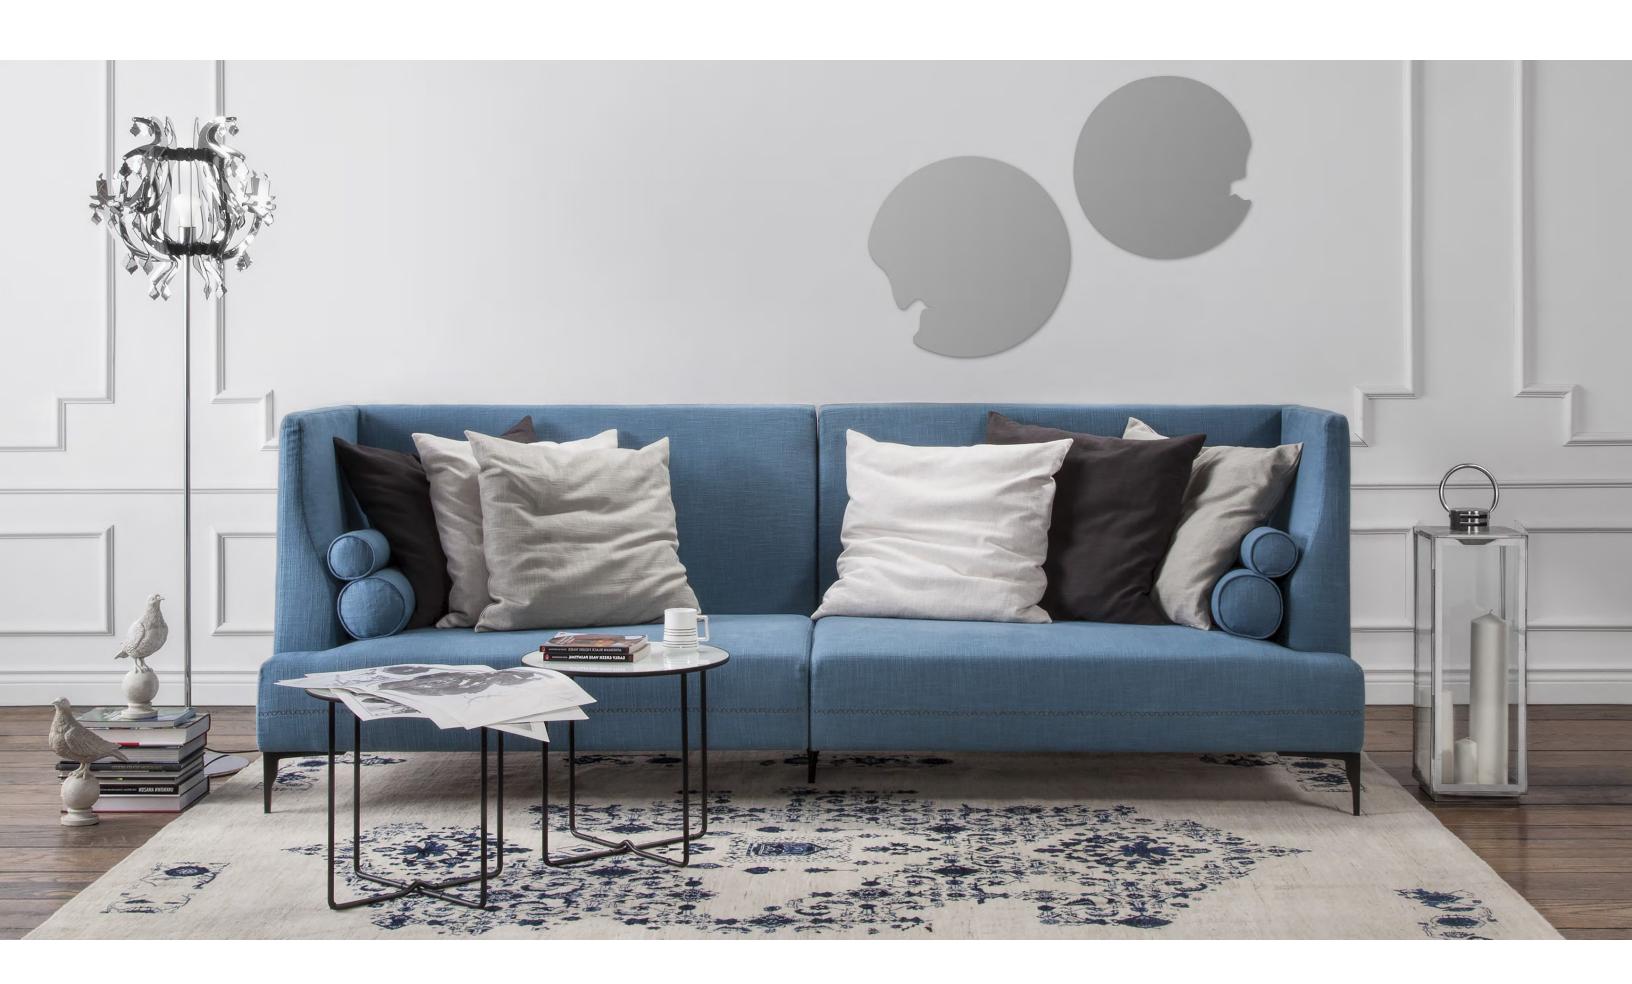

# Babil Serdiyar

Designed by Faruk Malhan

A product family is inspired by patterns representing the idea of 'engagement'. Bearing traces of the historical texture of ancient Babylonia, Babil Serdiyar sofa bundles up its guests with its high back and provides the comfort of being alone. The detailing on the legs of the sofa can also be seen on the arms. With different colored pillows which support your posture, the sofa displays functionality.