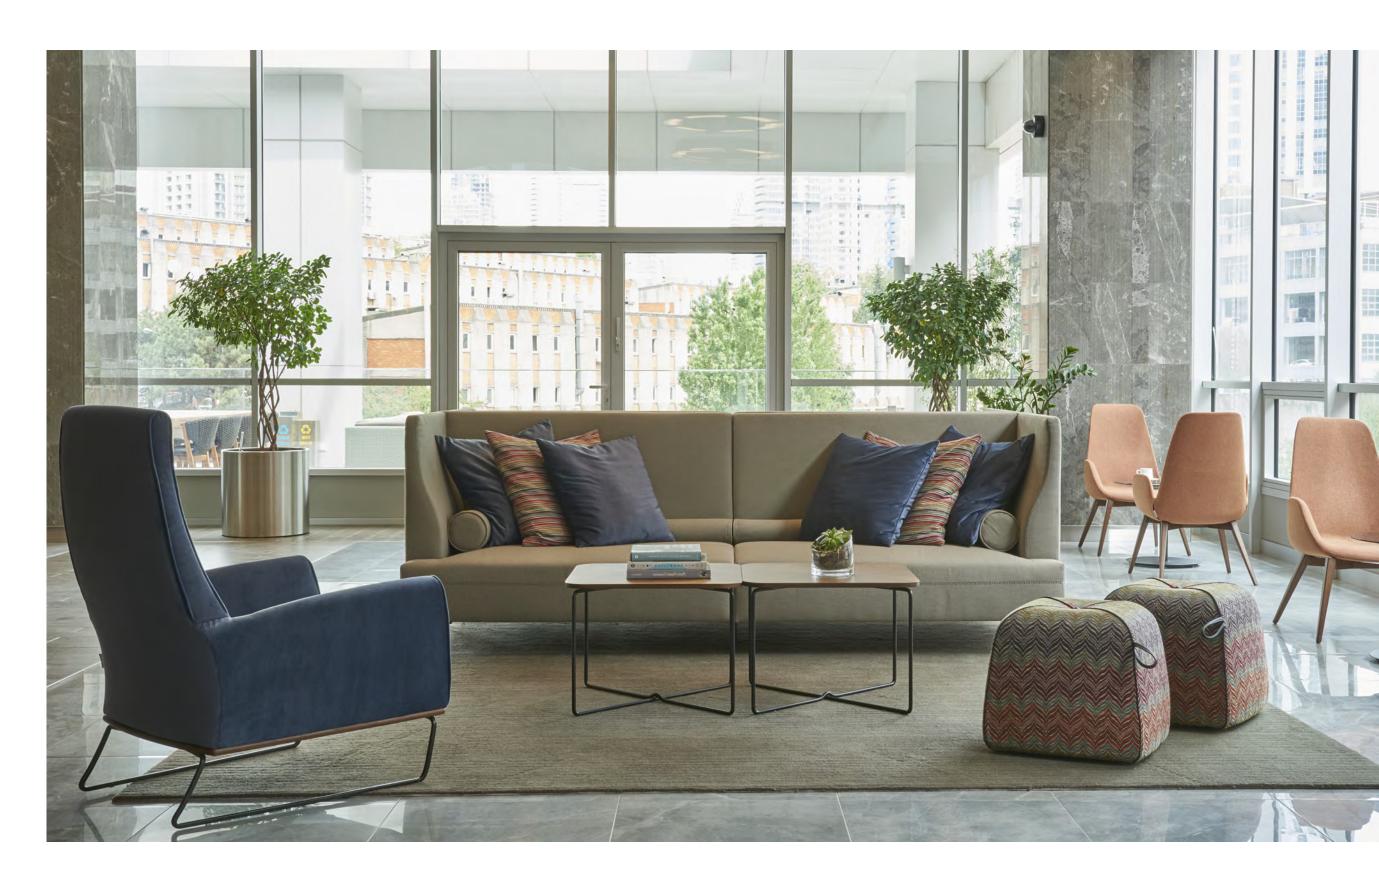

# Babil Serdiyar

Designed by Faruk Malhan

A product family is inspired by patterns representing the idea of 'engagement'. Bearing traces of the historical texture of ancient Babylonia, Babil Serdiyar sofa bundles up its guests with its high back and provides the comfort of being alone. The detailing on the legs of the sofa can also be seen on the arms. With different colored pillows which support your posture, the sofa displays functionality.