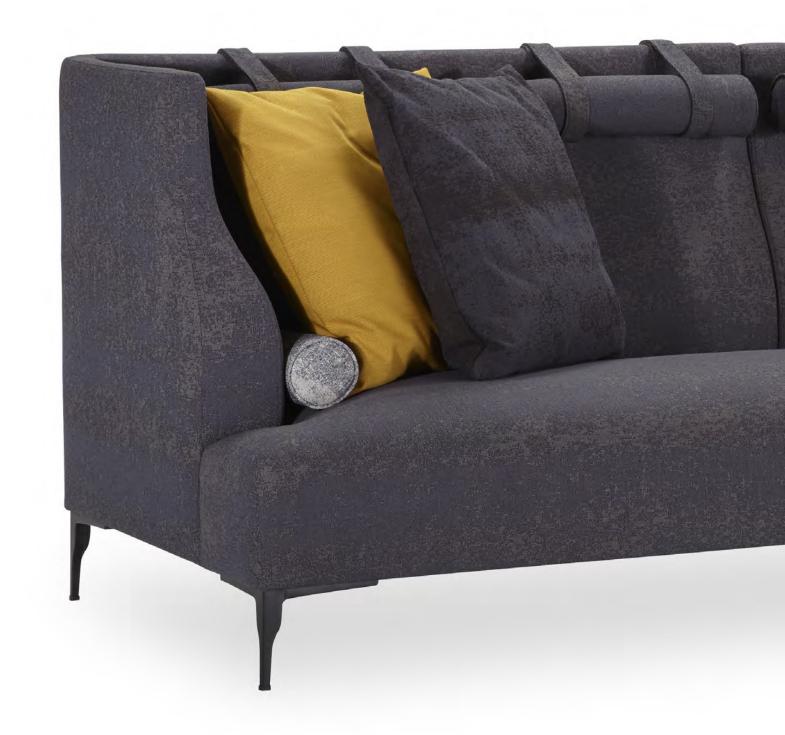

# Babil Serdiyar

Designed by Faruk Malhan

A product family is inspired by patterns representing the idea of 'engagement'. Bearing traces of the historical texture of ancient Babylonia, Babil Serdiyar sofa bundles up its guests with its high back and provides the comfort of being alone. The detailing on the legs of the sofa can also be seen on the arms. With different colored pillows which support your posture, the sofa displays functionality.

- The backrest frame should be manufactured in a conjoint form from 15X15X1.2 mm ST34 hollow section. For the contours and when required, wood laths and tabs should be
- The metal frame should be painted with corrosion-resistant rust preventive paint.
- coated with 3mm MDF boards. When required, solid wood laths should be mounted.
- In order to ensure comfort, an elastic column should be mounted to the seat. 10cm 35D 40 HR foam, 6cm 36D soft foam and 3cm 26D hyper foam should be used for the seat. For the rear inner, 2cm 32D gray foam should be used. For the contours, however, 1cm 22D 50 gray foam should be

- The inner cover material should be manufactured from 200gr fiber with lining on
- The filling material of the back cushion should be a mixture of plumes. The cushions should be manufactured from special cut HR foam and fiber.
- The legs of the product should be manufactured by aluminum injection in special form and painted with black epoxy paint.